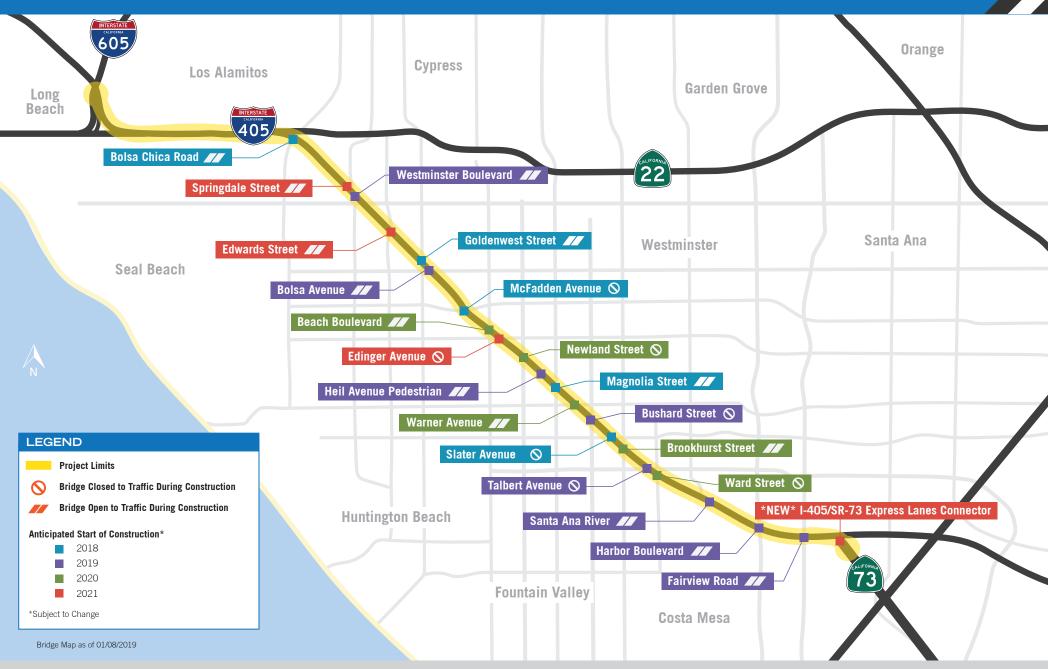

## **Bridge Construction Map**

For more information, please contact the 405 Community Outreach Team:

## Bridge Replacement Fast Facts

| BRIDGE REPLACEMENTS    |              |         |         |           |        |            |        |
|------------------------|--------------|---------|---------|-----------|--------|------------|--------|
|                        | ţ.           |         |         | <u> </u>  |        | <b>₹</b>   |        |
|                        | Construction | No. o   | f Lanes | Sidewalks |        | Bike Lanes |        |
|                        | Start Date*  | Current | Future  | Current   | Future | Current    | Future |
| Bolsa Avenue           | 2019         | 5       | 7       | EB        | EB/WB  | None       | EB/WB  |
| Bolsa Chica Road       | 2018         | 4       | 8       | NB        | NB     | None       | NB/SB  |
| Brookhurst Street      | 2020         | 8       | 8       | NB/SB     | NB/SB  | None       | NB/SB  |
| Bushard Street         | 2019         | 4       | 4       | NB/SB     | NB/SB  | NB/SB      | NB/SB  |
| Edinger Avenue         | 2021         | 4       | 4       | EB        | EB/WB  | None       | EB/WB  |
| Edwards Street         | 2021         | 4       | 4       | NB/SB     | NB/SB  | NB/SB      | NB/SB  |
| Fairview Road          | 2019         | 10      | 10      | NB/SB     | NB/SB  | NB/SB      | NB/SB  |
| Goldenwest Street      | 2018         | 5       | 8       | NB        | NB/SB  | None       | NB/SB  |
| Heil Avenue Pedestrian | 2019         |         |         |           |        |            |        |
| Magnolia Street        | 2018         | 4       | 6       | SB        | NB/SB  | None       | NB/SB  |
| McFadden Avenue        | 2018         | 2       | 4       | WB        | EB/WB  | None       | EB/WB  |
| Newland Street         | 2020         | 2       | 4       | SB        | NB/SB  | None       | NB/SB  |
| Slater Avenue          | 2018         | 4       | 4       | NB/SB     | NB/SB  | NB/SB      | NB/SB  |
| Springdale Street      | 2021         | 4       | 4       | NB        | NB/SB  | None       | NB/SB  |
| Talbert Avenue         | 2019         | 4       | 6       | NB/SB     | NB/SB  | None       | NB/SB  |
| Ward Street            | 2020         | 2       | 4       | SB        | NB/SB  | NB/SB      | NB/SB  |
| Warner Avenue          | 2020         | 8       | 8       | EB        | EB/WB  | NB/SB      | EB/WB  |
| Westminster Boulevard  | 2019         | 6       | 6       | EB        | EB/WB  | None       | EB/WB  |

LEGEND: (NB) Northbound (SB) Southbound (EB) Eastbound (WB) Westbound (None) No Planned Improvements \*Subject to Change